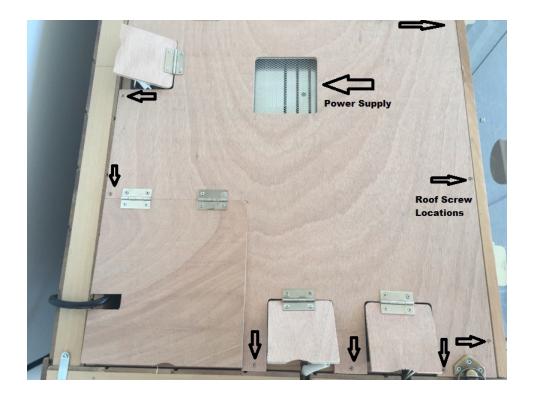

### Important: Unplug the Sauna before starting.

**Step 1:** Using a step ladder locate the power supply on the roof of the Sauna. The power supply is underneath a square mesh vent, to access it will require unscrewing one side of the roof, usually the side where the power cord is located.

### Below are images illustrating the above process.

How To Disable/Install WiFi

How To Disable/Install WiFi