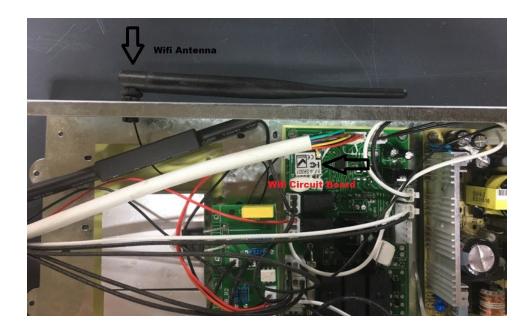

**Step 2:** The power supply is a large rectangle metal box, unscrew the four corner screws to gain access to the electronic components inside.

**Step 3:** The WiFi is a small circuit board. The best way to find it is to follow the outside antenna wire to the board. Simply pull the circuit board off the power supply, this will instantly disable the WiFi.

**Step 4:** On the circuit board is a small gold metal magnetic connector, by pulling this off it will free the WiFi antenna, allowing it to be removed as well.

**Step 5:** By removing these components you will only disable the WiFi capabilities of the Sauna nothing else will be affected. To re-enable the WiFi reattach the antenna and connect the WiFi circuit board to the power supply. Then plug the Sauna back into the outlet and hold the power button on the keypad for six seconds to reset the WiFi.

### Below are images illustrating the above process.

How To Disable/Install WiFi

How To Disable/Install WiFi