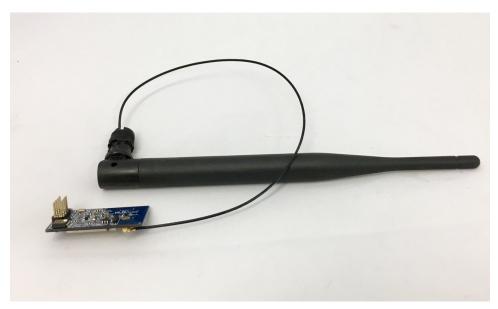

**Step 4:** On the circuit board is a small gold metal magnetic connector, by pulling this off it will free the WiFi antenna, allowing it to be removed as well.

**Step 5:** By removing these components you will only disable the WiFi capabilities of the Sauna nothing else will be affected. To re-enable the WiFi reattach the antenna and connect the WiFi circuit board to the power supply. Then plug the Sauna back into the outlet and hold the power button on the keypad for six seconds to reset the WiFi.

### Below are images illustrating the above process.

How To Disable/Install WiFi

How To Disable/Install WiFi