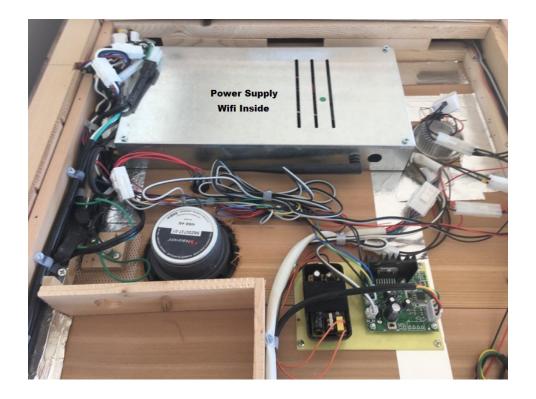

**Step 2:** The power supply is a large rectangle metal box, unscrew the four corner screws to gain access to the electronic components inside.

**Step 3:** The WiFi is a small circuit board. The best way to find it is to follow the outside antenna wire to the board. Simply pull the circuit board off the power supply, this will instantly disable the WiFi.

### Below are images illustrating the above process.

How To Disable/Install WiFi

How To Disable/Install WiFi