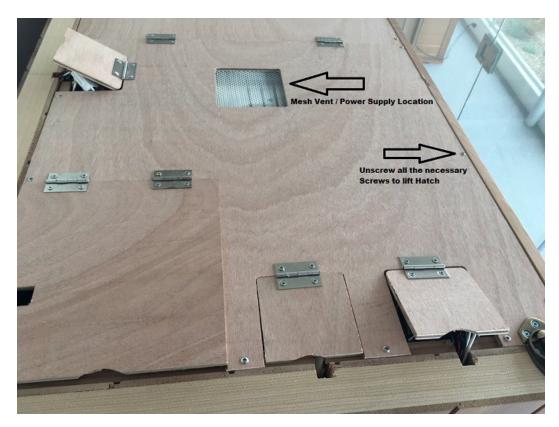

#### Important: Unplug the Sauna before starting.

- **Step 1:** Using the step ladder to access the roof of your Sauna, position it on the side of the Sauna where the power cord descends from.
- **Step 2:** Once on you have access to the roof you will need to unscrew the roof hatch that corresponds with the location of the Bluetooth circuit board. The Bluetooth circuit board is located under the same hatch where you will find the metal silver power supply box. To find the correct hatch look for a mesh cut out on the roof wood. Unscrew the corresponding entire hatch screws to gain access.
- **Step 3:** Once unscrewed lift the hatch. You will see what might seem like a confusing set of wires and electrical parts. The Bluetooth circuit board will be near the large metal silver power supply box (not be inside the box). Look for the Bluetooth circuit board located on a yellow textured board screwed onto the roof.
- **Step 4:** Once you have located the Bluetooth circuit board it is time to disable it. This can be done one of two ways. Depending on the age of your Sauna the Bluetooth circuit board has two designs. If you have the older design the only way to disable is unconnect the two-pin black & white molex connector. This controls the power to the unit. On the newer Bluetooth circuit board there is an very small switch, simply switch it to off position. Now the circuit board is disabled.
- **Step 5:** Lastly, while you still have access to the roof plug your Sauna back into the outlet and turn it on to test if the Bluetooth is disabled. Then screw the roof hatch back down.