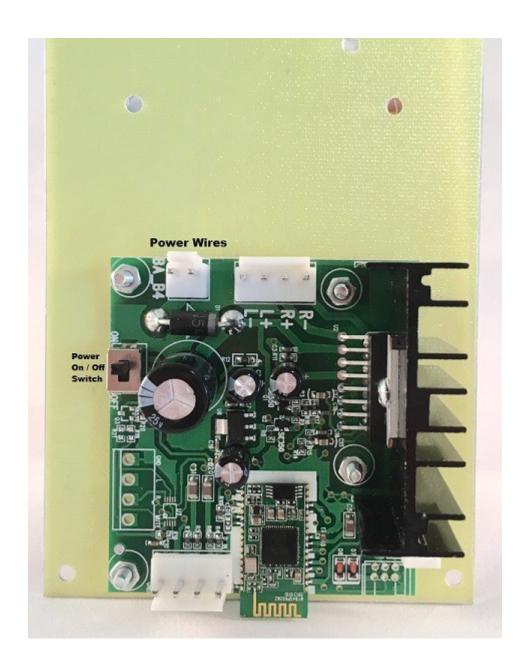

#### Important: Unplug the Sauna before starting.

- **Step 1:** Using the step ladder to access the roof of your Sauna, position it on the side of the Sauna where the power cord descends from.
- **Step 2:** Once on you have access to the roof you will need to unscrew the roof hatch that corresponds with the location of the Bluetooth circuit board. The Bluetooth circuit board is located under the same hatch where you will find the metal silver power supply box. To find the correct hatch look for a mesh cut out on the roof wood. Unscrew the corresponding entire hatch screws to gain access.
- **Step 3:** Once unscrewed lift the hatch. You will see what might seem like a confusing set of wires and electrical parts. The Bluetooth circuit board will be near the large metal silver power supply box (not be inside the box). Look for the Bluetooth circuit board located on a yellow textured board screwed onto the roof.
- **Step 4:** Once you have located the Bluetooth circuit board it is time to disable it. This can be done one of two ways. Depending on the age of your Sauna the Bluetooth circuit board has two designs. If you have the older design the only way to disable is unconnect the two-pin black & white molex connector. This controls the power to the unit. On the newer Bluetooth circuit board there is an very small switch, simply switch it to off position. Now the circuit board is disabled.
- **Step 5:** Lastly, while you still have access to the roof plug your Sauna back into the outlet and turn it on to test if the Bluetooth is disabled. Then screw the roof hatch back down.

Latest Bluetooth Circuit Board

Older Bluetooth Circuit Board

Important: This circuit board controls all audio functions on your Sauna, by disabling it you will no longer have the ability to play any audio through the Sauna speakers.