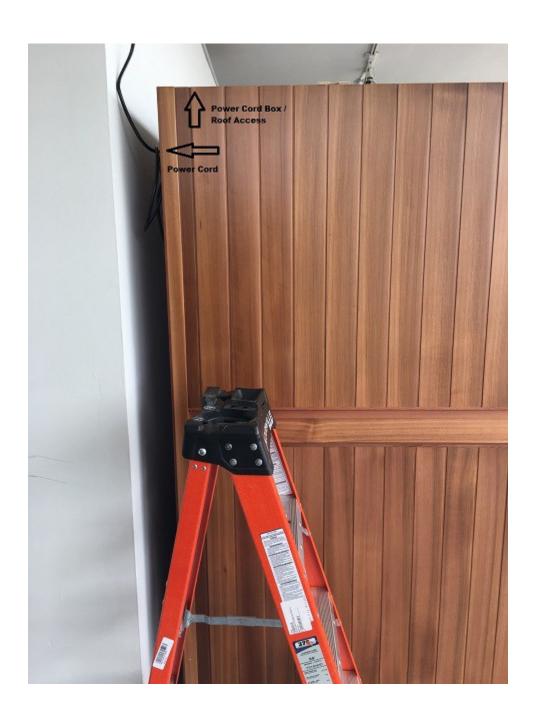

#### Important: Unplug the Sauna before starting.

- **Step 1:** Using the step ladder to access the roof of your Sauna, position it on the side of the Sauna where the power cord descends from.
- **Step 2:** Once on you have access to the roof you will need to unscrew the roof hatch that corresponds with the location of the Bluetooth circuit board. The Bluetooth circuit board is located under the same hatch where you will find the metal silver power supply box. To find the correct hatch look for a mesh cut out on the roof wood. Unscrew the corresponding entire hatch screws to gain access.
- **Step 3:** Once unscrewed lift the hatch. You will see what might seem like a confusing set of wires and electrical parts. The Bluetooth circuit board will be near the large metal silver power supply box (not be inside the box). Look for the Bluetooth circuit board located on a yellow textured board screwed onto the roof.
- **Step 4:** Once you have located the Bluetooth circuit board it is time to disable it. This can be done one of two ways. Depending on the age of your Sauna the Bluetooth circuit board has two designs. If you have the older design the only way to disable is unconnect the two-pin black & white molex connector. This controls the power to the unit. On the newer Bluetooth circuit board there is an very small switch, simply switch it to off position. Now the circuit board is disabled.
- **Step 5:** Lastly, while you still have access to the roof plug your Sauna back into the outlet and turn it on to test if the Bluetooth is disabled. Then screw the roof hatch back down.