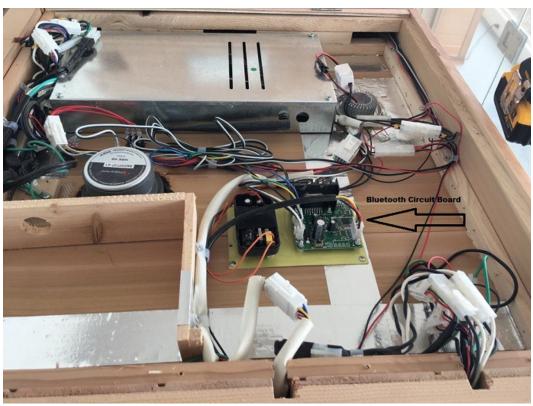

#### Important: Unplug the Sauna before starting.

- **Step 1:** Using the step ladder to access the roof of your Sauna, position it on the side of the Sauna where the power cord descends from.
- **Step 2:** Once on you have access to the roof you will need to unscrew the roof hatch that corresponds with the location of the Bluetooth circuit board. The Bluetooth circuit board is located under the same hatch where you will find the metal silver power supply box. To find the correct hatch look for a mesh cut out on the roof wood. Unscrew the corresponding entire hatch screws to gain access.
- **Step 3:** Once unscrewed lift the hatch. You will see what might seem like a confusing set of wires and electrical parts. The Bluetooth circuit board will be near the large metal silver power supply box (not be inside the box). Look for the Bluetooth circuit board located on a yellow textured board screwed onto the roof.
- **Step 4:** Once you have located the Bluetooth circuit board it is time to disable it. This can be done one of two ways. Depending on the age of your Sauna the Bluetooth circuit board has two designs. If you have the older design the only way to disable is unconnect the two-pin black & white molex connector. This controls the power to the unit. On the newer Bluetooth circuit board there is an very small switch, simply switch it to off position. Now the circuit board is disabled.
- **Step 5:** Lastly, while you still have access to the roof plug your Sauna back into the outlet and turn it on to test if the Bluetooth is disabled. Then screw the roof hatch back down.

Below are images illustrating the above process.

Important: This circuit board controls all audio functions on your Sauna, by disabling it you will no longer have the ability to play any audio through the Sauna speakers.