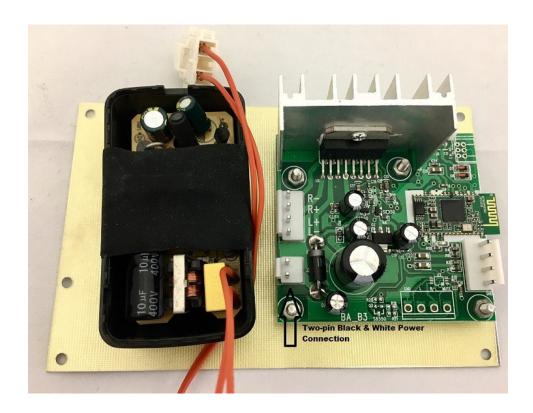

#### Important: Unplug the Sauna before starting.

- **Step 1:** Using the step ladder to access the roof of your Sauna, position it on the side of the Sauna where the power cord descends from.
- **Step 2:** Once on you have access to the roof you will need to unscrew the roof hatch that corresponds with the location of the Bluetooth circuit board. The Bluetooth circuit board is located under the same hatch where you will find the metal silver power supply box. To find the correct hatch look for a mesh cut out on the roof wood. Unscrew the corresponding entire hatch screws to gain access.
- **Step 3:** Once unscrewed lift the hatch. You will see what might seem like a confusing set of wires and electrical parts. The Bluetooth circuit board will be near the large metal silver power supply box (not be inside the box). Look for the Bluetooth circuit board located on a yellow textured board screwed onto the roof.
- **Step 4:** Once you have located the Bluetooth circuit board it is time to disable it. This can be done one of two ways. Depending on the age of your Sauna the Bluetooth circuit board has two designs. If you have the older design the only way to disable is unconnect the two-pin black & white molex connector. This controls the power to the unit. On the newer Bluetooth circuit board there is an very small switch, simply switch it to off position. Now the circuit board is disabled.
- **Step 5:** Lastly, while you still have access to the roof plug your Sauna back into the outlet and turn it on to test if the Bluetooth is disabled. Then screw the roof hatch back down.

Below are images illustrating the above process.

Important: This circuit board controls all audio functions on your Sauna, by disabling it you will no longer have the ability to play any audio through the Sauna speakers.

Latest Bluetooth Circuit Board

Older Bluetooth Circuit Board

Important: This circuit board controls all audio functions on your Sauna, by disabling it you will no longer have the ability to play any audio through the Sauna speakers.