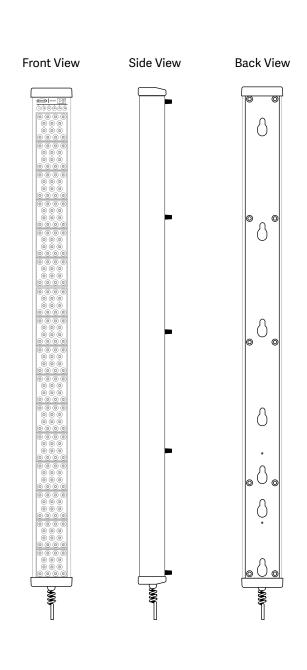

# Red Light Therapy | The FULL BODY Tower

by Clearlight®

# **Back View**

**Warranty:** 5-year Residential and Commercial Made in the USA