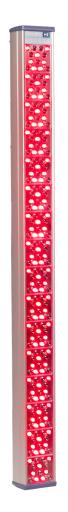

# Whisper Quiet Maglev Fans One touch time preset buttons Powder coated stainless steel body 112 Medical grade Red LED's 650NM 112 Medical grade Near Infrared LED's 850NM Whisper Quiet Maglev Fans