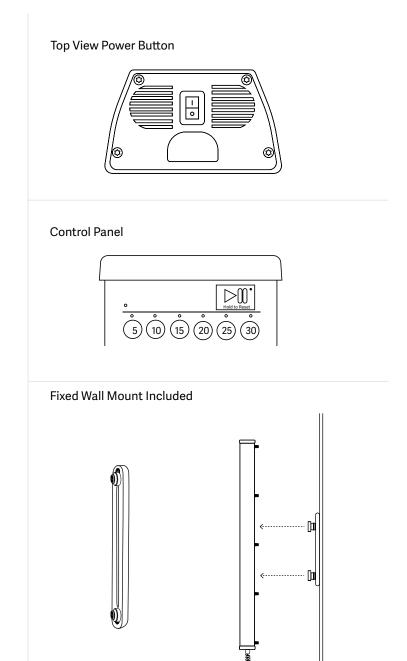

### Fixed Wall Mount

Width: 13" Depth: 2 1/4"

Height: 5%"

Stand Weight: 15 oz

# Whisper Quiet Maglev Fans One touch time preset buttons Powder coated stainless steel body 112 Medical grade Red LED's 650NM 112 Medical grade Near Infrared LED's 850NM Whisper Quiet Maglev Fans