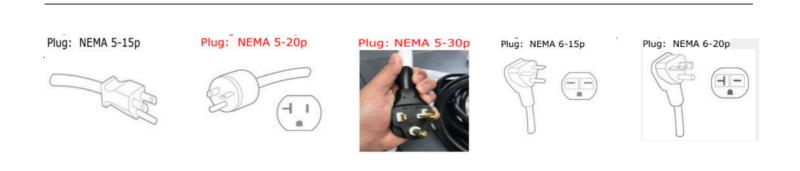

## A dedicated electrical circuit for the sauna alone is needed for optimal performance

| UNIT   | POWER SPECS                                                                                   |
|--------|-----------------------------------------------------------------------------------------------|
| SUN100 | Draw: 120V / 1680W / 15.16a<br>This requires a 120v / 20A outlet<br>The plug is a NEMA 5-20p  |
| SUN200 | Draw: 120V / 1820W / 15.16a<br>This requires a 120v / 20A outlet<br>The plug is a NEMA 5-20p  |
| SUN300 | Draw: 120V / 2,180W / 18.16a<br>This requires a 120v / 20A outlet<br>The plug is a NEMA 5-20p |