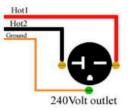

## A dedicated electrical circuit for the sauna alone is needed for optimal performance

| UNIT  | POWER SPECS                                                                                | WITH ADD-ONS (RLT, etc.)                    |
|-------|--------------------------------------------------------------------------------------------|---------------------------------------------|
| JS-1i | Draw: 2150w / 120v / 17.92a<br>This requires a 120V / 20A outlet<br>The plug is NEMA 5-20p | Changes to <b>NEMA 5-30</b> plug and outlet |
| JS-2i | Draw: 2390w / 240v / 9.96a<br>This requires a 240V / 15A outlet<br>The plug is NEMA 6-15p  | No change                                   |
| JS-3i | Draw: 3690w / 240v / 15.38a<br>This requires a 240V / 20A outlet<br>The plug is NEMA 6-20p | No change                                   |