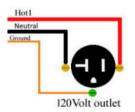

## A dedicated electrical circuit for the sauna alone is needed for optimal performance

| UNIT  | POWER SPECS                                                                                | WITH ADD-ONS (RLT, etc.)                    |
|-------|--------------------------------------------------------------------------------------------|---------------------------------------------|
| JS-1i | Draw: 2150w / 120v / 17.92a<br>This requires a 120V / 20A outlet<br>The plug is NEMA 5-20p | Changes to <b>NEMA 5-30</b> plug and outlet |
| JS-2i | Draw: 2390w / 240v / 9.96a<br>This requires a 240V / 15A outlet<br>The plug is NEMA 6-15p  | No change                                   |
| JS-3i | Draw: 3690w / 240v / 15.38a<br>This requires a 240V / 20A outlet<br>The plug is NEMA 6-20p | No change                                   |