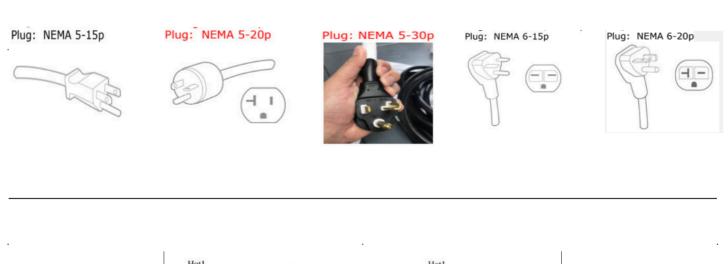

## JACUZZI SAUNA POWER REQUIREMENTS

240V units require a 2-Pole breaker - - - All units are Single Phase

## A dedicated electrical circuit for the sauna alone is needed for optimal performance

| UNIT  | POWER SPECS                                                                                | WITH ADD-ONS (RLT, etc.)                    |
|-------|--------------------------------------------------------------------------------------------|---------------------------------------------|
| JS-1i | Draw: 2150w / 120v / 17.92a<br>This requires a 120V / 20A outlet<br>The plug is NEMA 5-20p | Changes to <b>NEMA 5-30</b> plug and outlet |
| JS-2i | Draw: 2390w / 240v / 9.96a<br>This requires a 240V / 15A outlet<br>The plug is NEMA 6-15p  | No change                                   |
| JS-3i | Draw: 3690w / 240v / 15.38a<br>This requires a 240V / 20A outlet<br>The plug is NEMA 6-20p | No change                                   |