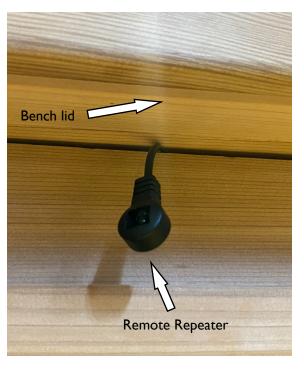

# Clearlight<sup>®</sup>

**Step 5**Plug remote repeater wire into amp drape over the under-bench heater

**Step 6**Connect red and black speaker wires (2 sets) to amp and VRT transducers