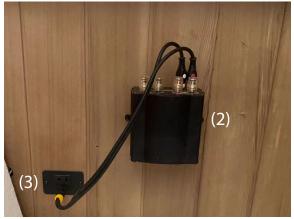

**Step 4** Plug Transformer into back wall 110V

# Clearlight<sup>®</sup>

**Step 5**Plug remote repeater wire into amp drape over the under-bench heater

**Step 6**Connect red and black speaker wires (2 sets) to amp and VRT transducers