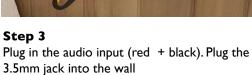

# Clearlight<sup>®</sup>

**Step 5**Plug remote repeater wire into amp drape over the under-bench heater

**Step 6**Connect red and black speaker wires (2 sets) to amp and VRT transducers