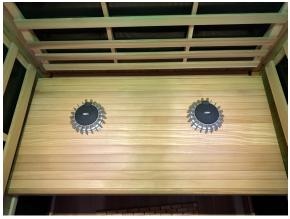

#### IMPORTANT: UNPLUG THE SAUNA BEFORE STARTING.

Step I

Mount VRT to underside of bench (flat side) 6" to 1' from each side of the edge of the bench

**Step 2**Mount Amp on center of back wall under the bench