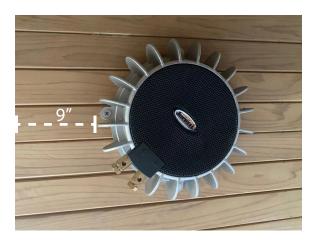

#### IMPORTANT: UNPLUG THE SAUNA BEFORE STARTING.

Step I

Mount VRT to underside of bench (flat side) 6" to 1' from each side of the edge of the bench

**Step 2**Mount Amp on center of back wall under the bench