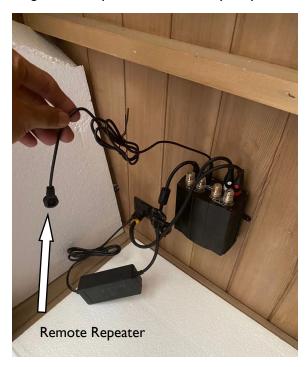

# Clearlight<sup>®</sup>

**Step 5**Plug remote repeater wire into amp drape over the under-bench heater

**Step 6**Connect red and black speaker wires (2 sets) to amp and VRT transducers