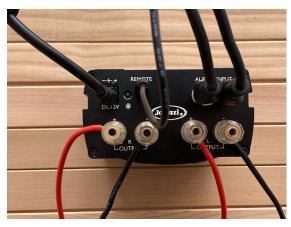

# Clearlight<sup>®</sup>

**Step 5**Plug remote repeater wire into amp drape over the under-bench heater

**Step 6**Connect red and black speaker wires (2 sets) to amp and VRT transducers