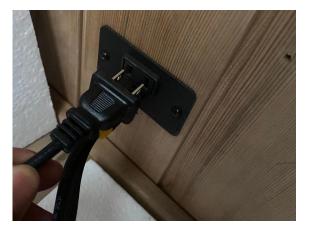

## Clearlight<sup>®</sup>

### **VRT INSTALLATION GUIDE**

#### Part List:

- Transducers (x2)
- Remote Control
- Amplifier RCA to Minipin Cable
- Powersupply
- Speakerwires(x2)
- Remote receiver cable
- Mounting Screws

#### IMPORTANT: UNPLUG THE SAUNA BEFORE STARTING.

Step I

Mount VRT to underside of bench (flat side) 6" to 1' from each side of the edge of the bench





**Step 2**Mount Amp on center of back wall under the bench

**Step 4** Plug Transformer into back wall 110V







# Clearlight<sup>®</sup>

**Step 5**Plug remote repeater wire into amp drape over the under-bench heater





**Step 6**Connect red and black speaker wires (2 sets) to amp and VRT transducers