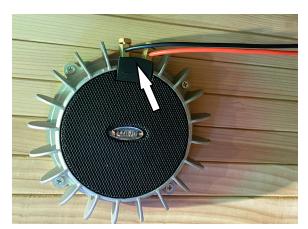

# Clearlight<sup>®</sup>

**Step 5**Plug remote repeater wire into amp drape over the under-bench heater

**Step 6**Connect red and black speaker wires (2 sets) to amp and VRT transducers