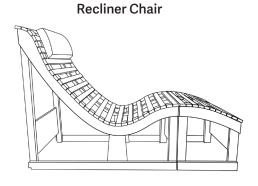

## Recliner Chair Schematic

**Footrest** 

Side View

**Front View** 

Note: Recommended for Sanctuary Y and Retreat models only. Easy assembly required

## Construction Eco Certified Basswood Chair Weight: 30 lbs Footrest Weight: 12 lbs Weight Bearing Load: 350 lbs

Lounge Chair Measurements: Width: 22.5" Depth: 41" Height: 39"

Footrest
Measurements:
Width: 22.5"
Depth: 16.5"
Height: 19"