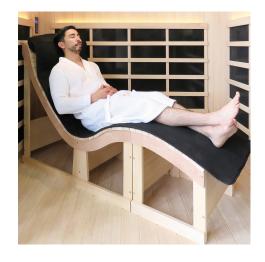

## Recliner Chair Schematic

**Footrest** 

Side View

**Front View** 

Note: Recommended for Sanctuary Y and Retreat models only. Easy assembly required