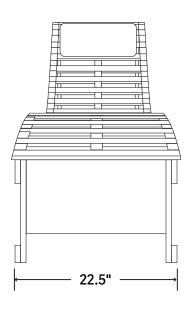

## Construction Eco Certified Basswood Chair Weight: 30 lbs Footrest Weight: 12 lbs Weight Bearing Load: 350 lbs

Lounge Chair Measurements: Width: 22.5" Depth: 41" Height: 39"

Footrest
Measurements:
Width: 22.5"
Depth: 16.5"
Height: 19"