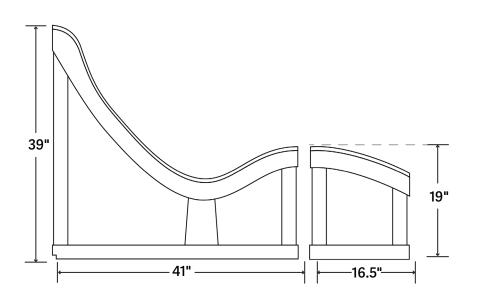

## Construction Eco Certified Basswood Chair Weight: 30 lbs Footrest Weight: 12 lbs Weight Bearing Load: 350 lbs

Lounge Chair Measurements: Width: 22.5" Depth: 41" Height: 39"

Footrest
Measurements:
Width: 22.5"
Depth: 16.5"
Height: 19"